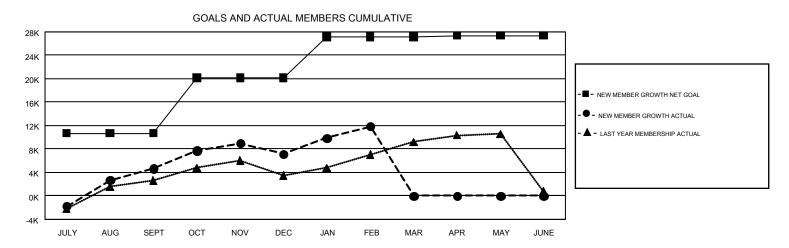

## REPORT DOES NOT INCLUDE CLUBS IN UNDISTRICTED AREAS.

| Clubs         |               |             |               | Members               |                                                                |                                                              |                                                    |  |
|---------------|---------------|-------------|---------------|-----------------------|----------------------------------------------------------------|--------------------------------------------------------------|----------------------------------------------------|--|
|               | RESULTS FOR   | R 2016-2017 |               | RESULTS FOR 2016-2017 |                                                                |                                                              |                                                    |  |
| QUARTER       | NEW CLUB GOAL | NEW CLUBS   | DROPPED CLUBS | QUARTER               | NEW MEMBER GROWTH<br>NET GOAL (not reinstated<br>or transfers) | NEW MEMBER<br>GROWTH ACTUAL (not<br>reinstated or transfers) | DROPPED<br>MEMBERS ACTUAL<br>(including transfers) |  |
| JULY/AUG/SEPT | 161           | 64          | 58            | JULY/AUG/SEPT         | 10,672                                                         | 15,309                                                       | 10,652                                             |  |
| OCT/NOV/DEC   | 155           | 85          | 48            | OCT/NOV/DEC           | 9,455                                                          | 9,566                                                        | 7,070                                              |  |
| JAN/FEB/MAR   | 88            | 95          | 10            | JAN/FEB/MAR           | 7,048                                                          | 8,037                                                        | 3,338                                              |  |
| APR/MAY/JUNE  | 63            | 0           | 0             | APR/MAY/JUNE          | 227                                                            | 0                                                            | 0                                                  |  |

## GOALS AND ACTUAL NEW CLUBS CUMULATIVE

| DROPPED CLUBS: 116  DROPPED MEMBERS                       |        | 4,362 CLUBS OF 5,642 ADDED 1 OR<br>MORE NEW MEMBERS | GENDER DISTRIBUTION  MALE 141,469 (70.01%)  FEMALE 60,594 (29.99%) |  |        |
|-----------------------------------------------------------|--------|-----------------------------------------------------|--------------------------------------------------------------------|--|--------|
| DECEASED                                                  | 297    | CLICK HERE FOR CUMULATIVE                           | TOTAL FAMILY UNIT MEMBERS                                          |  | 15,528 |
| CLUB CANCELLED         973           OTHER         19,790 |        | MEMBERSHIP DATA                                     |                                                                    |  |        |
|                                                           |        |                                                     | FAMILY MEMBERS PAYING HALF                                         |  | 8,864  |
| TOTAL                                                     | 21,060 |                                                     | DUES                                                               |  |        |