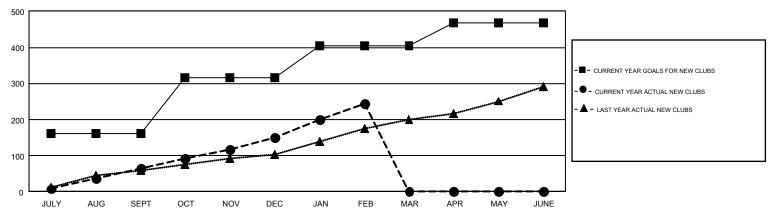

## REPORT DOES NOT INCLUDE CLUBS IN UNDISTRICTED AREAS.

| Clubs         |               |             |               | Members               |                                                                |                                                              |                                                    |  |
|---------------|---------------|-------------|---------------|-----------------------|----------------------------------------------------------------|--------------------------------------------------------------|----------------------------------------------------|--|
|               | RESULTS FOR   | R 2016-2017 |               | RESULTS FOR 2016-2017 |                                                                |                                                              |                                                    |  |
| QUARTER       | NEW CLUB GOAL | NEW CLUBS   | DROPPED CLUBS | QUARTER               | NEW MEMBER GROWTH<br>NET GOAL (not reinstated<br>or transfers) | NEW MEMBER<br>GROWTH ACTUAL (not<br>reinstated or transfers) | DROPPED<br>MEMBERS ACTUAL<br>(including transfers) |  |
| JULY/AUG/SEPT | 161           | 64          | 58            | JULY/AUG/SEPT         | 10,672                                                         | 15,309                                                       | 10,652                                             |  |
| OCT/NOV/DEC   | 155           | 85          | 48            | OCT/NOV/DEC           | 9,455                                                          | 9,566                                                        | 7,070                                              |  |
| JAN/FEB/MAR   | 88            | 95          | 10            | JAN/FEB/MAR           | 7,048                                                          | 8,037                                                        | 3,338                                              |  |
| APR/MAY/JUNE  | 63            | 0           | 0             | APR/MAY/JUNE          | 227                                                            | 0                                                            | 0                                                  |  |